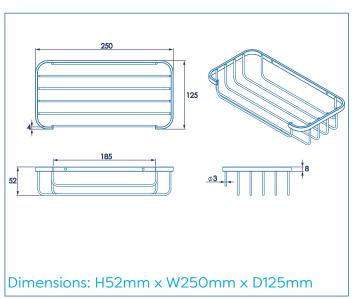

# **CONFIGURATIONS**

#### **MATERIAL**

Mild Steel

#### **COLOURS**

**Chrome Plated** 

#### **WEIGHT**

0.226kg