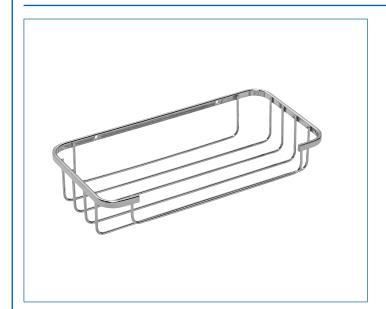

# QM260641 COSMETIC BASKET





#### **ILLUSTRATED**

OM260641 Cosmetic Basket

# **CONFIGURATIONS**

#### **MATERIAL**

Mild Steel

#### **COLOURS**

**Chrome Plated** 

#### **WEIGHT**

0.226kg

## **PACKAGING**

Full colour card wrap

# FREQUENTLY USED APPLICATIONS

Residential

## **FEATURES**

Provides valuable additional storage space. Rust Free 5 year guarantee Durable chrome plated mild steel Fixings included.

## **CARE AND MAINTENANCE**

Clean surfaces with a damp cloth and wipe dry using a soft cloth.

Do not use chemical or abrasive cleaners as these may damage the surface finish.



## **GUARANTEE**

Consumer Statutory Rights Apply



Tel: +44 (0) 1264 365881 Fax: +44 (0) 1264 356437 Email: info@croydex.co.uk Web: www.croydex.com

Printed material, designs and packaging are protected by copyright and desig